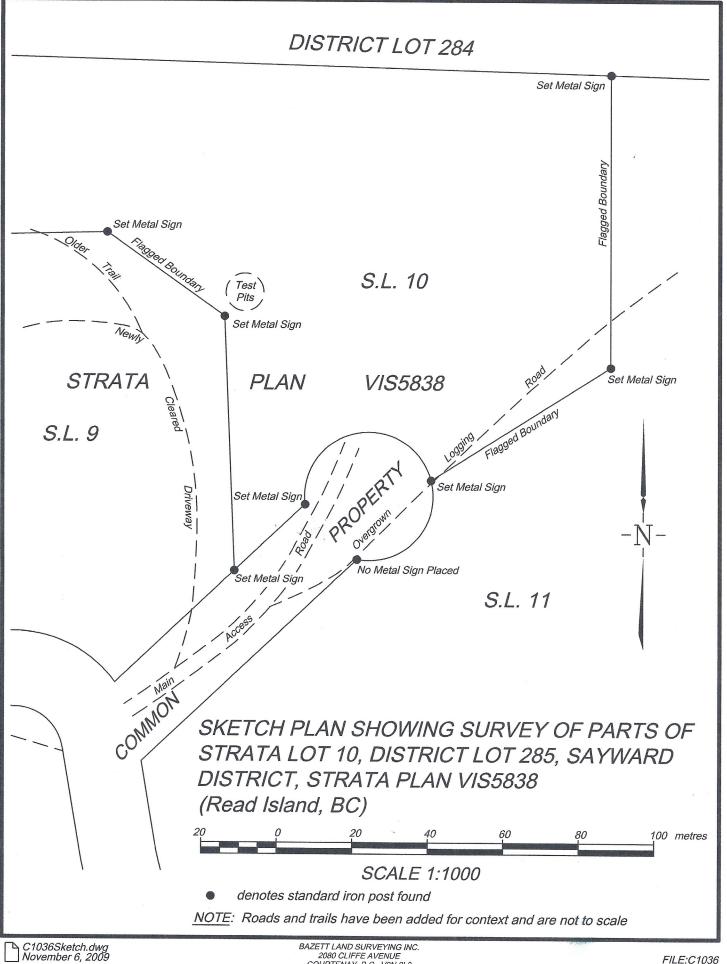

PHASED BARELAND STRATA PLAN OF LOT 1, DISTRICT LOT 285, SAYWARD DISTRICT, PLAN VIP77706.

B.C.G.S. 92K.015

PAGE 30

9.2.1 Upland Areas

9.2.1.1

RURAL ONE (RU-1)

i) PERMITTED USES

#1860