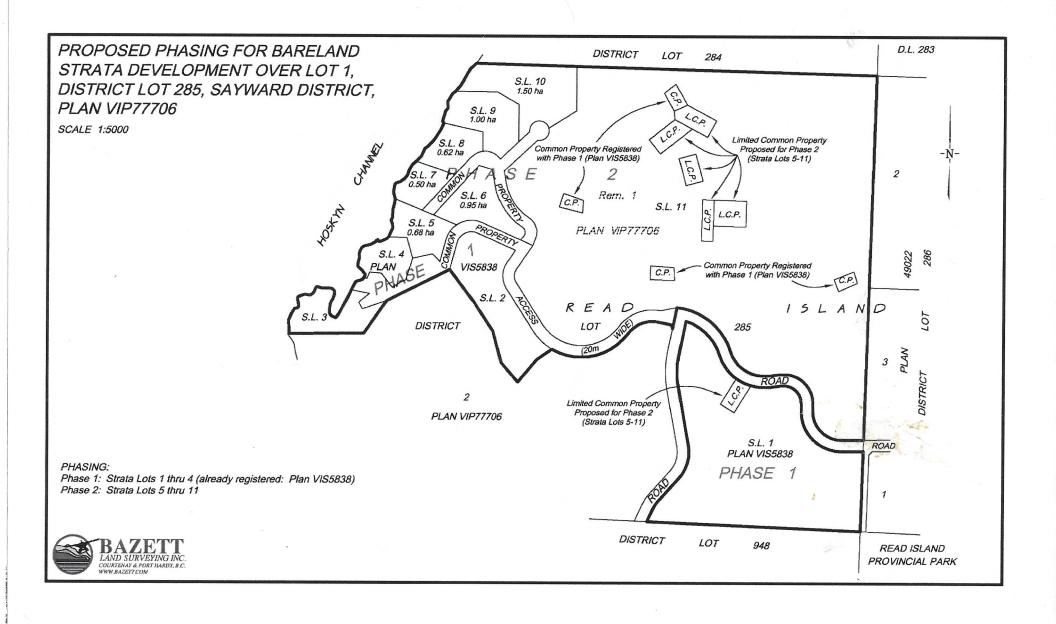

PHASED BARELAND STRATA PLAN OF LOT 1, DISTRICT LOT 285, SAYWARD DISTRICT, PLAN VIP77706.

B.C.G.S. 92K.015

PAGE 30

9.2.1 Upland Areas

9.2.1.1

RURAL ONE (RU-1)

i) PERMITTED USES

#1860