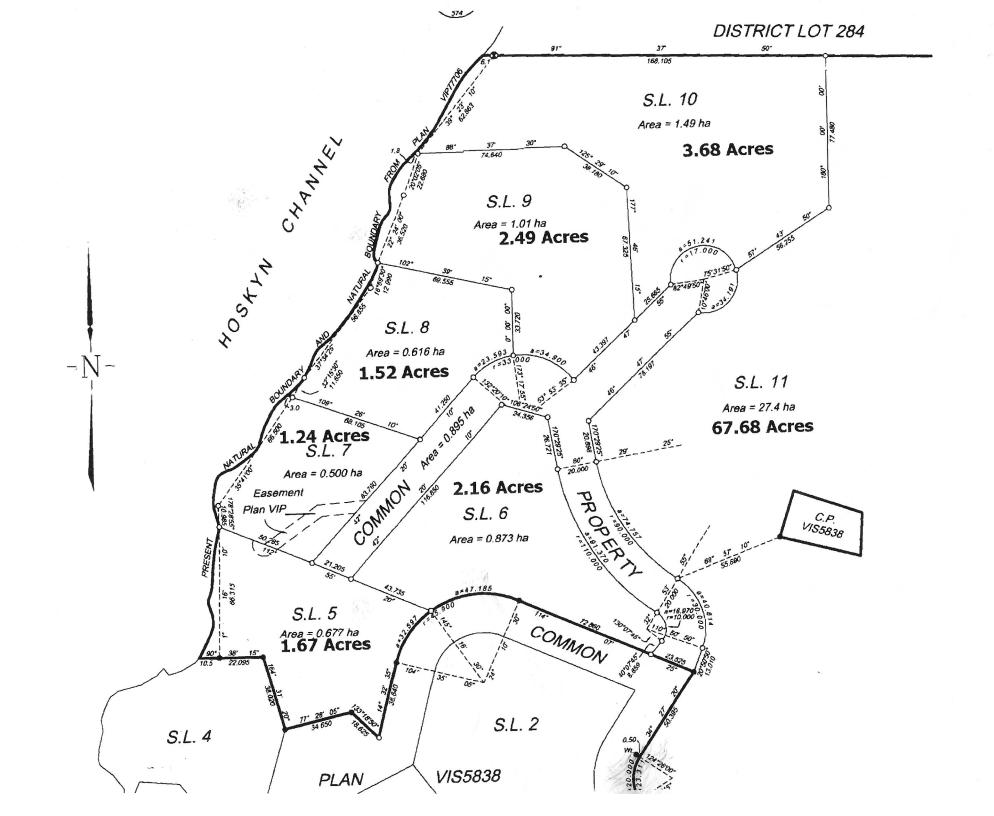

PHASED BARELAND STRATA PLAN OF LOT 1, DISTRICT LOT 285, SAYWARD DISTRICT, PLAN VIP77706.

B.C.G.S. 92K.015

PAGE 30

9.2.1 Upland Areas

9.2.1.1

RURAL ONE (RU-1)

i) PERMITTED USES

#1860